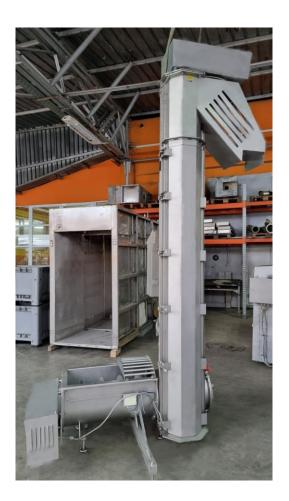

## QUOTATION VERTICAL SCREW CONVEYOR

Designed for vertical conveying of fresh or cooled minced meat and wide range of loose materials. Conveying is done through a feeding horizontal screw and a vertical screw. Activation is done by directly connected reduction gear motors. The vertical screw has covers for easy cleaning. With a possibility to be included in production lines.

| Current type            | 400 V,50 Hz 3 – phase AC |
|-------------------------|--------------------------|
| Dimentions in mm:       |                          |
| Width:                  | 1100,0                   |
| Length:                 | 2300,0                   |
| Height:                 | 3650,0                   |
| Product pouring height: | 2600,0                   |